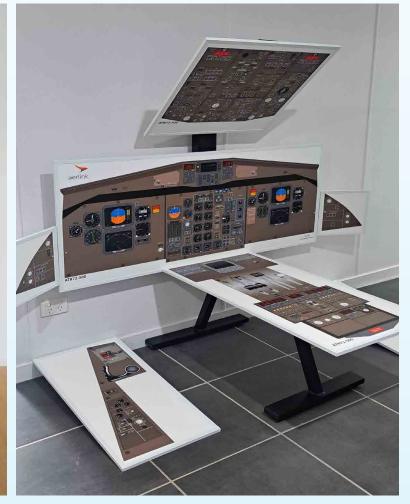

## Universal Cockpit Procedures Trainer

Our most cost effective airline pilot training solution, suitable for training rooms with limited space or a need to be able to quickly swap between different aircraft or simulator types or to have the option of transporting to another location easily.

Includes the essential components of the cockpit which include the main Instrument panel, Glareshield, Overhead panel and centre control stand.

Graphics are printed at 100% full scale on a polypropylene media covered in a hard wearing scratch and UV protective laminate and mounted on rigid foam core signage grade board with plastic safety edging.

Base stand constructed of simple yet sturdy Black Powder Coated Aluminium Square Hollow Section (SHS) secured by stainless steel bolts requiring only a hex key tool for fast and easy assembly and disassembly for relocation or storage.