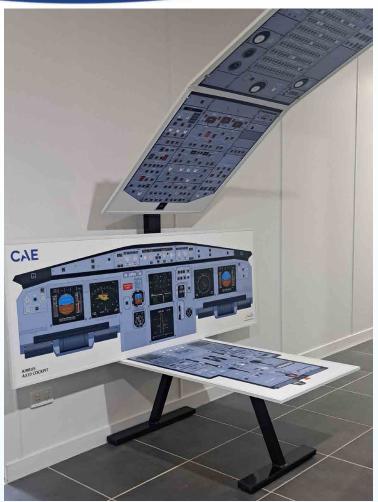

## Universal Cockpit Procedures Trainer

Our most cost effective airline pilot training solution, suitable for training rooms with limited space or a need to be able to quickly swap between different aircraft or simulator types or to have the option of transporting to another location easily.

Includes the essential components of the cockpit which include the main Instrument panel, Glareshield, Overhead panel and centre control stand.

Graphics are printed at 100% full scale on a polypropylene media covered in a hard wearing scratch and UV protective laminate and mounted on rigid foam core signage grade board with plastic safety edging.

Base stand constructed of simple yet sturdy Black Powder Coated Aluminium Square Hollow Section (SHS) secured by stainless steel bolts requiring only a hex key tool for fast and easy assembly and disassembly for relocation or storage.