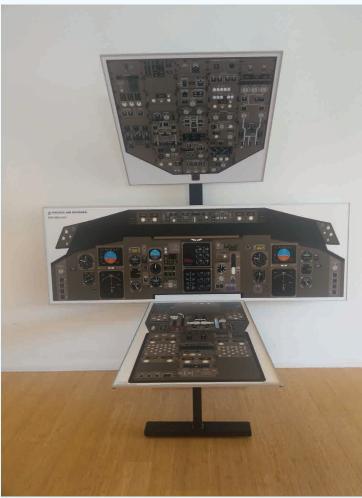

## Universal Cockpit Procedures Trainer

Our most cost effective airline pilot training solution, suitable for training rooms with limited space or a need to be able to quickly swap between different aircraft or simulator types or to have the option of transporting to another location easily.

Includes the essential components of the cockpit which include the main Instrument panel, Glareshield, Overhead panel and centre control stand.

Graphics are printed at 100% full scale on a polypropylene media covered in a hard wearing scratch and UV protective laminate and mounted on rigid foam core signage grade board with plastic safety edging.

Base stand constructed of simple yet sturdy Black Powder Coated Aluminium Square Hollow Section (SHS) secured by stainless steel bolts requiring only a hex key tool for fast and easy assembly and disassembly for relocation or storage.